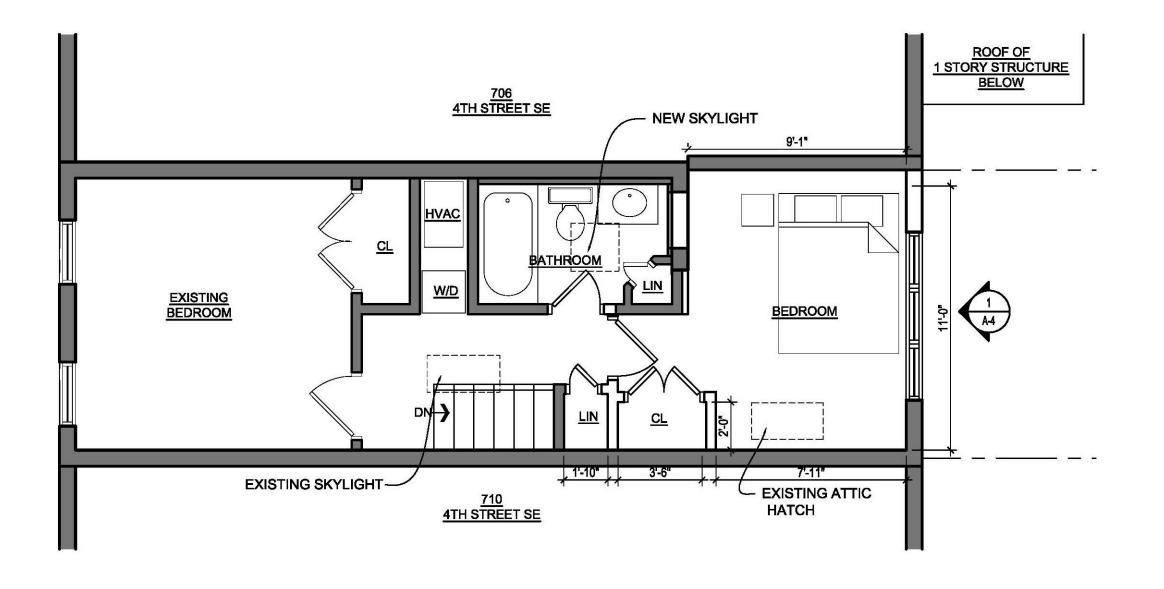

|            |                     |                 |
| / | SILE PLAIS | $\Delta$ - $\Delta$ | REAR FIEVALILIN |

C-3 BLOCK SITE PLAN

C-4 PHOTOGRAPHS

C-5 PHOTOGRAPHS

C-6 PHOTOGRAPHS

D-1 FIRST FLOOR DEMOLITION PLAN

D-2 SECOND FLOOR DEMOLITION PLAN

A-1 FIRST FLOOR PLAN

A-2 SECOND FLOOR PLAN

Board of Zoning Adjustment
District of Columbia
CASE NO.20052
EXHIBIT NO.6







EXISTING FRONT FAÇADE

EXISTING REAR FAÇADE





HOUSES TO THE NORTH

HOUSES TO THE SOUTH



REAR FACADE



VIEW FROM REARD YARD, LOOKING TOWARD 706 4<sup>TH</sup> STREET SE



1 FIRST FLOOR DEMOLITION PLAN
D-1 SCALE:1/4"=1'-0"



708 4<sup>th</sup> Street SE-**FIRST FLOOR DEMOLITION PLAN** 

**Fowler Architects** 

04/25/19





708 4th Street SE- **SECOND FLOOR DEMOLITION PLAN** 

**Fowler Architects** 



















708 4<sup>TH</sup> Street SE-**ROOF PLAN** 

**Fowler Architects** 

04/25/19