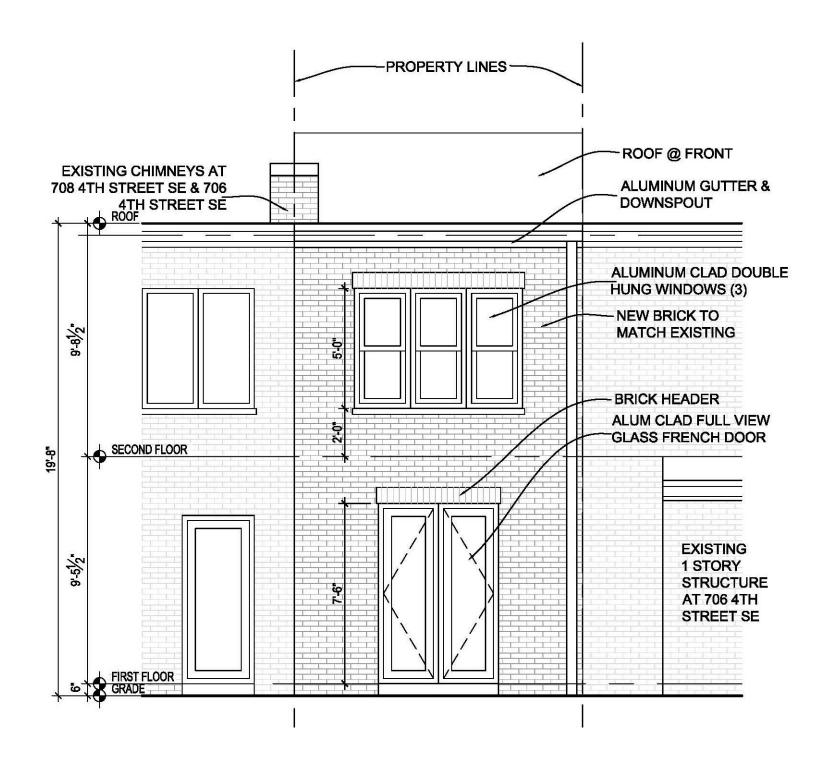

elta$ | REAR FIEVALILIN |

C-3 BLOCK SITE PLAN

C-4 PHOTOGRAPHS

C-5 PHOTOGRAPHS

C-6 PHOTOGRAPHS

D-1 FIRST FLOOR DEMOLITION PLAN

D-2 SECOND FLOOR DEMOLITION PLAN

A-1 FIRST FLOOR PLAN

A-2 SECOND FLOOR PLAN

Board of Zoning Adjustment
District of Columbia
CASE NO.20052
EXHIBIT NO.6







EXISTING FRONT FAÇADE

EXISTING REAR FAÇADE





HOUSES TO THE NORTH

HOUSES TO THE SOUTH



REAR FACADE



VIEW FROM REARD YARD, LOOKING TOWARD 706 4<sup>TH</sup> STREET SE



1 FIRST FLOOR DEMOLITION PLAN
D-1 SCALE:1/4"=1'-0"



708 4<sup>th</sup> Street SE-**FIRST FLOOR DEMOLITION PLAN** 

**Fowler Architects** 

04/25/19





708 4th Street SE- **SECOND FLOOR DEMOLITION PLAN** 

**Fowler Architects** 



















708 4<sup>TH</sup> Street SE-**ROOF PLAN** 

**Fowler Architects** 

04/25/19