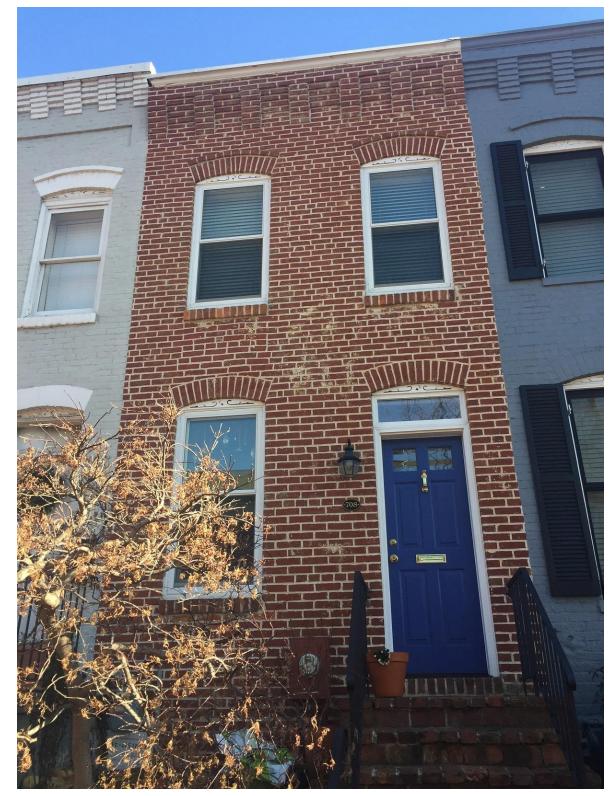

Board of Zoning Adjustment
District of Columbia
CASE NO.20052
EXHIBIT NO.6

EXISTING FRONT FAÇADE

EXISTING REAR FAÇADE

HOUSES TO THE NORTH

HOUSES TO THE SOUTH

REAR FACADE

VIEW FROM REARD YARD, LOOKING TOWARD 706 4<sup>TH</sup> STREET SE