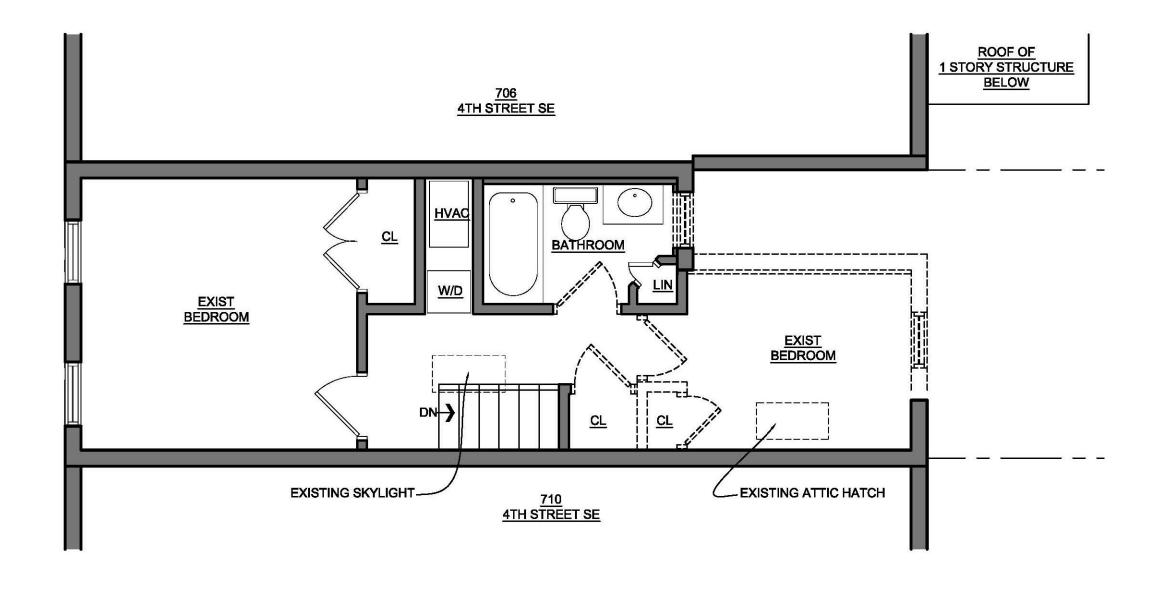

1 FIRST FLOOR DEMOLITION PLAN
D-1 SCALE:1/4"=1'-0"

708 4<sup>th</sup> Street SE-**FIRST FLOOR DEMOLITION PLAN** 

**Fowler Architects** 

04/25/19

708 4th Street SE- **SECOND FLOOR DEMOLITION PLAN** 

**Fowler Architects** 