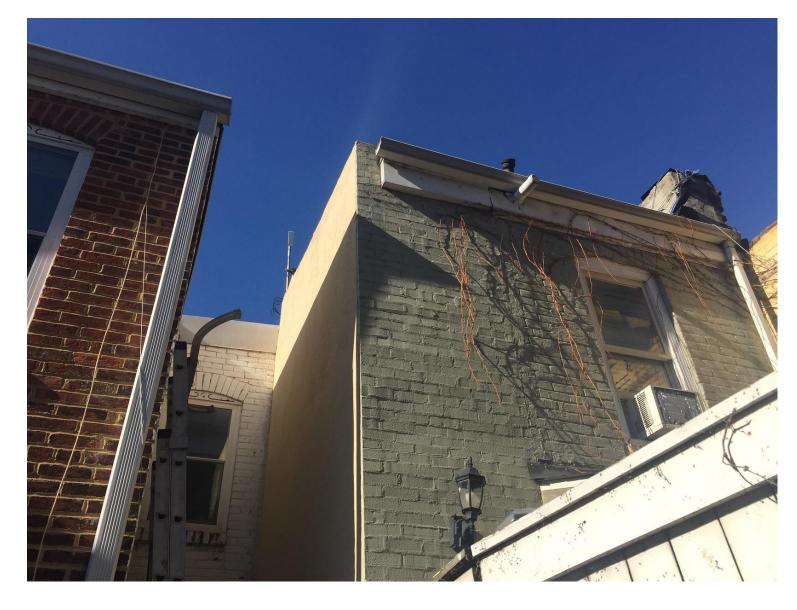

Board of Zoning Adjustment
District of Columbia
CASE NO.20052
EXHIBIT NO.6

EXISTING FRONT FAÇADE

EXISTING REAR FAÇADE

HOUSES TO THE NORTH

HOUSES TO THE SOUTH

REAR FACADE

VIEW FROM REARD YARD, LOOKING TOWARD 706 4<sup>TH</sup> STREET SE