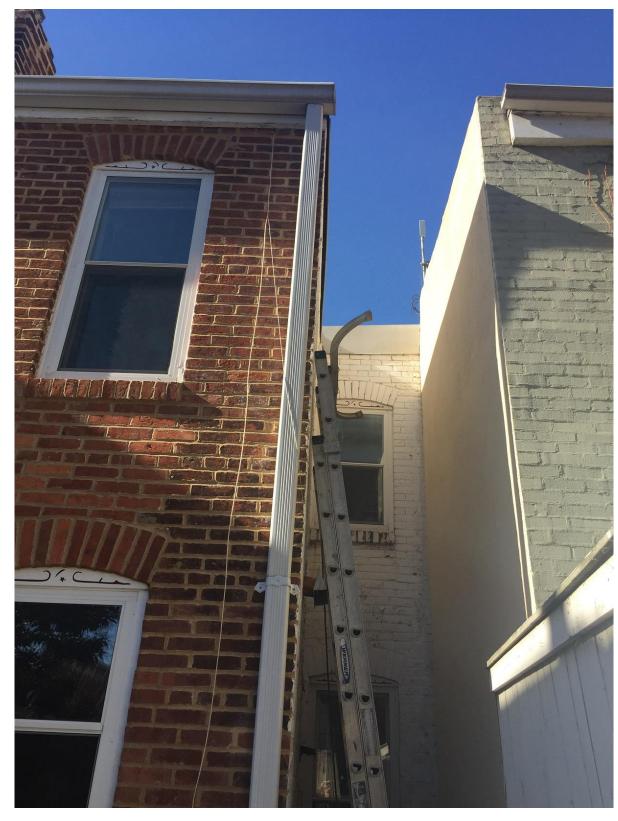

Board of Zoning Adjustment
District of Columbia
CASE NO.20052
EXHIBIT NO.6

EXISTING FRONT FAÇADE

EXISTING REAR FAÇADE

HOUSES TO THE NORTH

HOUSES TO THE SOUTH

REAR FACADE

VIEW FROM REARD YARD, LOOKING TOWARD 706 4<sup>TH</sup> STREET SE