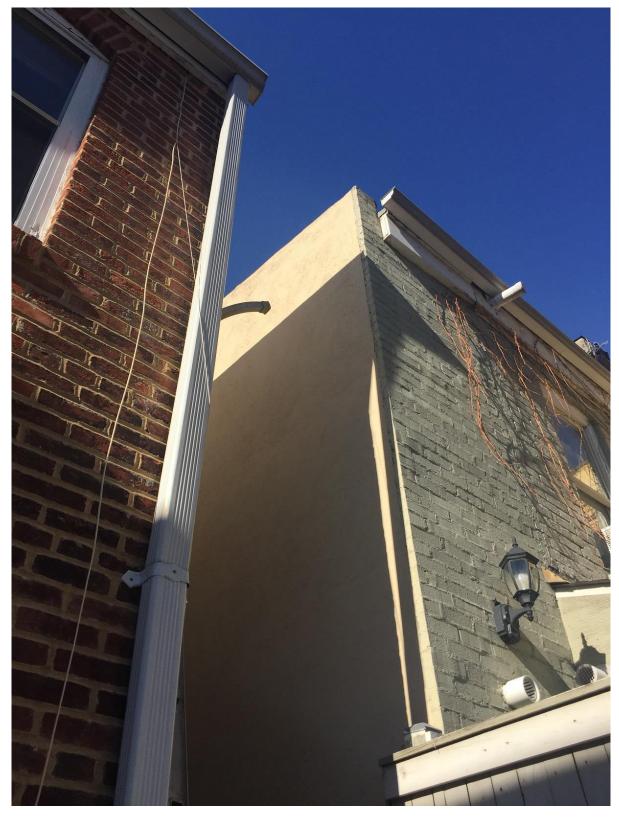

Board of Zoning Adjustment
District of Columbia
CASE NO.20052
EXHIBIT NO.6

EXISTING FRONT FAÇADE

EXISTING REAR FAÇADE

HOUSES TO THE NORTH

HOUSES TO THE SOUTH

REAR FACADE

VIEW FROM REARD YARD, LOOKING TOWARD 706 4<sup>TH</sup> STREET SE