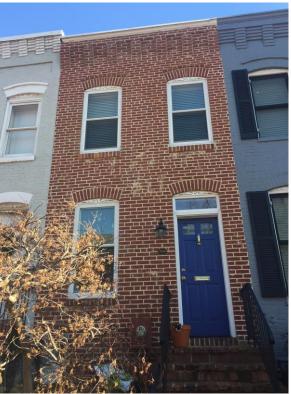

Board of Zoning Adjustment
District of Columbia
CASE NO.20052
EXHIBIT NO.6

EXISTING FRONT FAÇADE

EXISTING REAR FAÇADE

HOUSES TO THE NORTH

HOUSES TO THE SOUTH

REAR FACADE

VIEW FROM REARD YARD, LOOKING TOWARD 706 4<sup>TH</sup> STREET SE