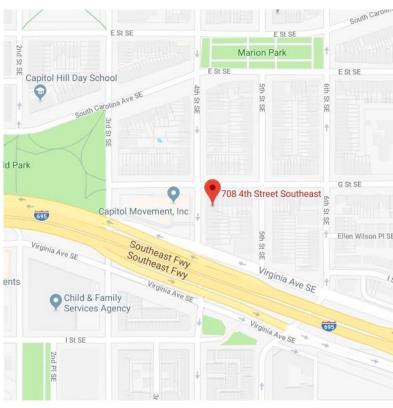

|                | Existing | Proposed  | Allowable |
|----------------|----------|-----------|-----------|
| Lot Coverage   | 396.9 SF | 431 SF    | 378 SF    |
| (Percentage)   | 63.0%    | 68.4%     | 60%       |
| Rear Yard      | 16'-7"   | NO CHANGE | 20 FT MIN |
| Side Yard      | N/A      | N/A       | N/A       |
| Open Court     | 3.5'     | N/A       | N/A       |
| Height         | 28.0′    | NO CHANGE | 35.0′     |
| Stories        | 2        | 2         | 3+CELLAR  |
|                |          |           |           |
| Square Footage |          |           |           |
| First Floor    | 354.6 SF | 388.9 SF  | N/A       |
| Second Floor   | 354.6 SF | 388.9 SF  | N/A       |
| Total          | 709.2 SF | 777.8 SF  | N/A       |

# BZA/HPRB Concept Plans

April 25, 2019





SITE MAP

### **DRAWING INDEX:**

| C-1 | COVER SHEET | A-3 | ROOF PLAN |
|-----|-------------|-----|-----------|

|   | SITE PLAN  |                     | REAR FLEVATION  |
|---|------------|---------------------|-----------------|
|   |            |                     |                 |
| / | SILE PLAIS | $\Delta$ - $\Delta$ | REAR FIEVALILIN |

C-3 BLOCK SITE PLAN

C-4 PHOTOGRAPHS

C-5 PHOTOGRAPHS

C-6 PHOTOGRAPHS

D-1 FIRST FLOOR DEMOLITION PLAN

D-2 SECOND FLOOR DEMOLITION PLAN

A-1 FIRST FLOOR PLAN

A-2 SECOND FLOOR PLAN

Board of Zoning Adjustment
District of Columbia
CASE NO.20052
EXHIBIT NO.6







EXISTING FRONT FAÇADE

EXISTING REAR FAÇADE





HOUSES TO THE NORTH

HOUSES TO THE SOUTH



REAR FACADE



VIEW FROM REARD YARD, LOOKING TOWARD 706 4<sup>TH</sup> STREET SE



1