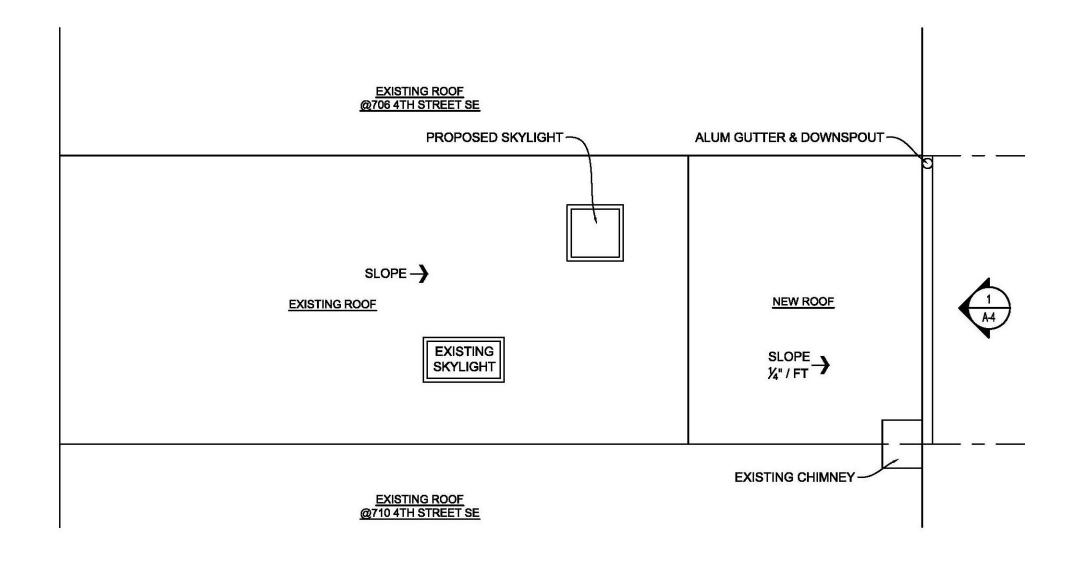

|                     |                 |
| / | SILE PLAIS | $\Delta$ - $\Delta$ | REAR FIEVALILIN |

C-3 BLOCK SITE PLAN

C-4 PHOTOGRAPHS

C-5 PHOTOGRAPHS

C-6 PHOTOGRAPHS

D-1 FIRST FLOOR DEMOLITION PLAN

D-2 SECOND FLOOR DEMOLITION PLAN

A-1 FIRST FLOOR PLAN

A-2 SECOND FLOOR PLAN

Board of Zoning Adjustment
District of Columbia
CASE NO.20052
EXHIBIT NO.6







EXISTING FRONT FAÇADE

EXISTING REAR FAÇADE





HOUSES TO THE NORTH

HOUSES TO THE SOUTH



REAR FACADE



VIEW FROM REARD YARD, LOOKING TOWARD 706 4<sup>TH</sup> STREET SE



1 FIRST FLOOR DEMOLITION PLAN
D-1 SCALE:1/4"=1'-0"



708 4<sup>th</sup> Street SE-**FIRST FLOOR DEMOLITION PLAN** 

**Fowler Architects** 

04/25/19





708 4th Street SE- **SECOND FLOOR DEMOLITION PLAN** 

**Fowler Architects** 



















708 4<sup>TH</sup> Street SE-**ROOF PLAN** 

**Fowler Architects** 

04/25/19