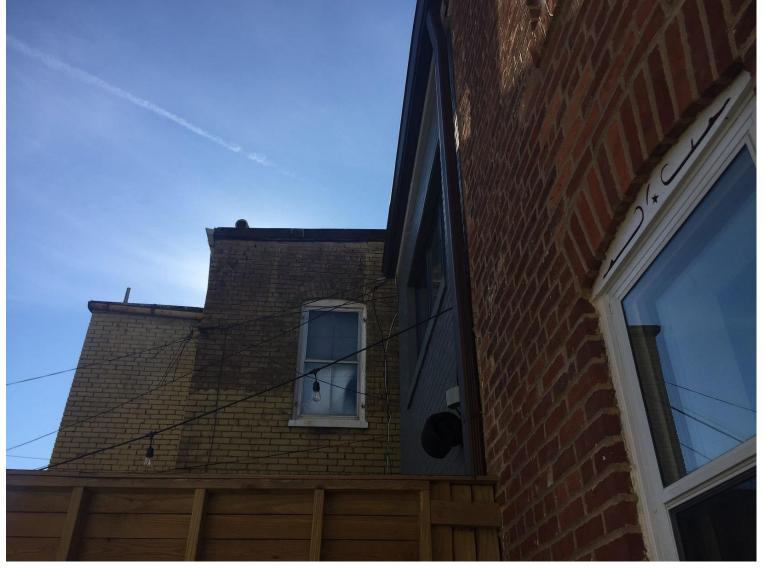

Board of Zoning Adjustment
District of Columbia
CASE NO.20052
EXHIBIT NO.6

EXISTING FRONT FAÇADE

EXISTING REAR FAÇADE

HOUSES TO THE NORTH

HOUSES TO THE SOUTH

REAR FACADE

VIEW FROM REARD YARD, LOOKING TOWARD 706 4<sup>TH</sup> STREET SE